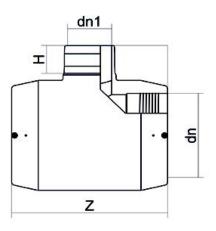

**Electrofusion fittings** 

Electrofusion Reducing Tee 90°

| PRODUCT DETAILS |             | GE     | GEOMETRIC CHARACTERISTICS |  |
|-----------------|-------------|--------|---------------------------|--|
| ITEM CODE       | TREP250180C | dn     | 250                       |  |
| dn              | 250 - 180   | dn1    | 180                       |  |
| SDR DESIGN      | 11          | H [mm] | 110                       |  |
|                 |             | Z [mm] | 478                       |  |
|                 |             | Mass   | 15.58                     |  |