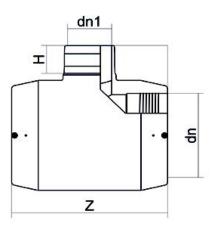

**Electrofusion fittings** 

Electrofusion Reducing Tee 90°

| PRODUCT DETAILS |             | GE     | GEOMETRIC CHARACTERISTICS |  |
|-----------------|-------------|--------|---------------------------|--|
| ITEM CODE       | TREP225160C | dn     | 225                       |  |
| dn              | 225 - 160   | dn1    | 160                       |  |
| SDR DESIGN      | 11          | H [mm] | 100                       |  |
|                 |             | Z [mm] | 415                       |  |
|                 |             | Mass   | 10.38                     |  |