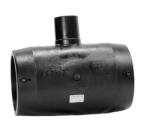

## TECHNICAL DATASHEET

Electrofusion fittings

Electrofusion Reducing Tee 90°

| PRODUCT DETAILS |             | GEOMETRIC CHARACTERISTICS |      |
|-----------------|-------------|---------------------------|------|
| ITEM CODE       | TREP200090C | dn                        | 200  |
| dn              | 200 - 90    | d <sub>n</sub> 1          | 90   |
| SDR DESIGN      | 11          | H [mm]                    | 83   |
|                 |             | Z [mm]                    | 415  |
|                 |             | Mass                      | 7.56 |

<sup>\*</sup>The pictures are for illustrative purposes only. the product may differ in color and / or some of its parts