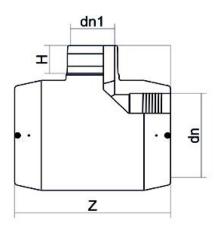

## TECHNICAL DATASHEET

Electrofusion fittings

Electrofusion Reducing Tee 90°

| PRODUCT DETAILS |             | GEOMETRIC CHARACTERISTICS |      |
|-----------------|-------------|---------------------------|------|
| ITEM CODE       | TREP200090C | dn                        | 200  |
| dn              | 200 - 90    | d <sub>n</sub> 1          | 90   |
| SDR DESIGN      | 11          | H [mm]                    | 83   |
|                 |             | Z [mm]                    | 415  |
|                 |             | Mass                      | 7.56 |