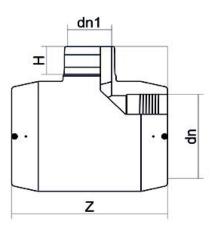

**Electrofusion fittings** 

Electrofusion Reducing Tee 90°

| PRODUCT DETAILS |             | GE     | GEOMETRIC CHARACTERISTICS |  |
|-----------------|-------------|--------|---------------------------|--|
| ITEM CODE       | TREP180125C | dn     | 180                       |  |
| dn              | 180 - 125   | dn1    | 125                       |  |
| SDR DESIGN      | 11          | H [mm] | 93                        |  |
|                 |             | Z [mm] | 336                       |  |
|                 |             | Mass   | 5.48                      |  |