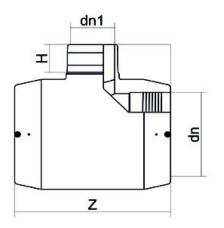

## TECHNICAL DATASHEET

Electrofusion fittings

Electrofusion Reducing Tee 90°

| PRODUCT DETAILS |             | GEOMETRIC CHARACTERISTICS |      |
|-----------------|-------------|---------------------------|------|
| ITEM CODE       | TREP180125C | dn                        | 180  |
| dn              | 180 - 125   | d <sub>n</sub> 1          | 125  |
| SDR DESIGN      | 11          | H [mm]                    | 93   |
|                 |             | Z [mm]                    | 336  |
|                 |             | Mass                      | 5.48 |