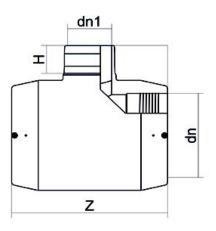

**Electrofusion fittings** 

Electrofusion Reducing Tee 90°

| PRODUCT DETAILS |             | GE     | GEOMETRIC CHARACTERISTICS |  |
|-----------------|-------------|--------|---------------------------|--|
| ITEM CODE       | TREP160110C | dn     | 160                       |  |
| dn              | 160 - 110   | dn1    | 110                       |  |
| SDR DESIGN      | 11          | H [mm] | 88                        |  |
|                 |             | Z [mm] | 319                       |  |
|                 |             | Mass   | 4.17                      |  |