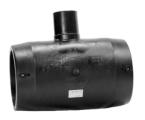

**Electrofusion fittings** 

Electrofusion Reducing Tee 90°

| PRODUCT DETAILS |             | GEOMETRIC CHARACTERISTICS |      |
|-----------------|-------------|---------------------------|------|
| ITEM CODE       | TREP140110C | dn                        | 140  |
| dn              | 140 - 110   | dn1                       | 110  |
| SDR DESIGN      | 11          | H [mm]                    | 84   |
|                 |             | Z [mm]                    | 292  |
|                 |             | Mass                      | 2.82 |