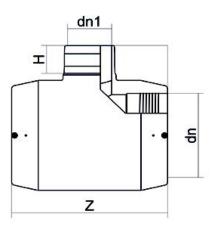

**Electrofusion fittings** 

Electrofusion Reducing Tee 90°

| PRODUCT DETAILS |             | GEOMETRIC CHARACTERISTICS |      |
|-----------------|-------------|---------------------------|------|
| ITEM CODE       | TREP140110C | dn                        | 140  |
| dn              | 140 - 110   | dn1                       | 110  |
| SDR DESIGN      | 11          | H [mm]                    | 84   |
|                 |             | Z [mm]                    | 292  |
|                 |             | Mass                      | 2.82 |