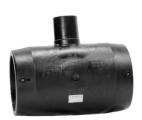

## TECHNICAL DATASHEET

Electrofusion fittings

Electrofusion Reducing Tee 90°

| PRODUCT DETAILS |             | GEOMETRIC CHARACTERISTICS |      |
|-----------------|-------------|---------------------------|------|
| ITEM CODE       | TREP125090C | dn                        | 125  |
| dn              | 125 - 90    | d <sub>n</sub> 1          | 90   |
| SDR DESIGN      | 11          | H [mm]                    | 81   |
|                 |             | Z [mm]                    | 265  |
|                 |             | Mass                      | 2.18 |

<sup>\*</sup>The pictures are for illustrative purposes only. the product may differ in color and / or some of its parts