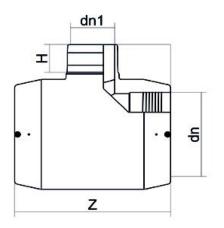

## TECHNICAL DATASHEET

Electrofusion fittings

Electrofusion Reducing Tee 90°

| PRODUCT DETAILS |             | GEOMETRIC CHARACTERISTICS |      |
|-----------------|-------------|---------------------------|------|
| ITEM CODE       | TREP125090C | dn                        | 125  |
| dn              | 125 - 90    | d <sub>n</sub> 1          | 90   |
| SDR DESIGN      | 11          | H [mm]                    | 81   |
|                 |             | Z [mm]                    | 265  |
|                 |             | Mass                      | 2.18 |