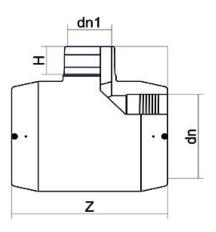

**Electrofusion fittings** 

Electrofusion Reducing Tee 90°

| PRODUCT DETAILS |             | G      | GEOMETRIC CHARACTERISTICS |  |
|-----------------|-------------|--------|---------------------------|--|
| ITEM CODE       | TREP090075C | dn     | 90                        |  |
| dn              | 90 - 75     | dn1    | 75                        |  |
| SDR DESIGN      | 11          | H [mm] | 67                        |  |
|                 |             | Z [mm] | 211                       |  |
|                 |             | Mass   | 0.98                      |  |