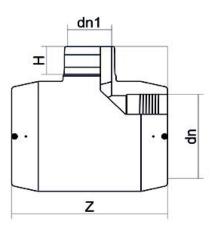

**Electrofusion fittings** 

Electrofusion Reducing Tee 90°

| PRODUCT DETAILS |             | G      | GEOMETRIC CHARACTERISTICS |  |
|-----------------|-------------|--------|---------------------------|--|
| ITEM CODE       | TREP090075C | dn     | 90                        |  |
| dn              | 90 - 75     | dn1    | 75                        |  |
| SDR DESIGN      | 11          | H [mm] | 67                        |  |
|                 |             | Z [mm] | 211                       |  |
|                 |             | Mass   | 0.98                      |  |

\*The pictures are for illustrative purposes only. the product may differ in color and / or some of its parts

PLASTITALIA SPA reserves the right to revise this specification, while maintaining compliance with the requirements of the product without prior notice. Tolerance on diameters and thickness according to the standards unless otherwise specified. Tolerance: ± 5%