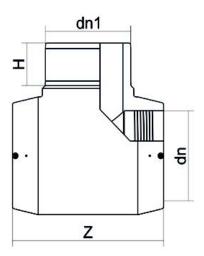

**Electrofusion fittings** 

Electrofusion Tee 90°

| PRODUCT DETAILS |         | GEOMETRIC CHARACTERISTICS |       |
|-----------------|---------|---------------------------|-------|
| ITEM CODE       | TEP225C | dn                        | 225   |
| dn              | 225     | H [mm]                    | 115   |
| SDR DESIGN      | 11      | Z [mm]                    | 415   |
|                 |         | Mass                      | 11.03 |