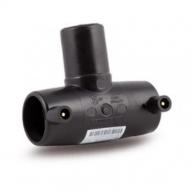

**Electrofusion fittings** 

Electrofusion Tee 90°

| PRODUCT DETAILS |         | GEOMETRIC CHARACTERISTICS |       |
|-----------------|---------|---------------------------|-------|
| ITEM CODE       | TEP225C | dn                        | 225   |
| dn              | 225     | H [mm]                    | 115   |
| SDR DESIGN      | 11      | Z [mm]                    | 415   |
|                 |         | Mass                      | 11.03 |