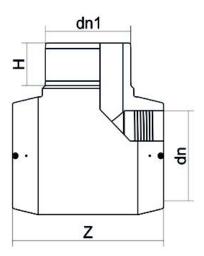

**Electrofusion fittings** 

Electrofusion Tee 90°

| PRODUCT DETAILS |         | GEOMETRIC CHARACTERISTICS |      |
|-----------------|---------|---------------------------|------|
| ITEM CODE       | TEP200C | dn                        | 200  |
| dn              | 200     | H [mm]                    | 115  |
| SDR DESIGN      | 11      | Z [mm]                    | 415  |
|                 |         | Mass                      | 8.45 |