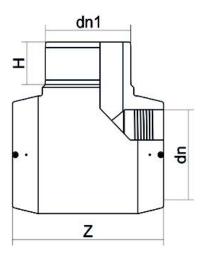

**Electrofusion fittings** 

Electrofusion Tee 90°

| PRODUCT DETAILS |         | GEOMETRIC CHARACTERISTICS |      |
|-----------------|---------|---------------------------|------|
| ITEM CODE       | TEP160C | dn                        | 160  |
| dn              | 160     | H [mm]                    | 100  |
| SDR DESIGN      | 11      | Z [mm]                    | 319  |
|                 |         | Mass                      | 4.53 |