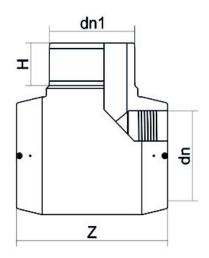

| TEC | HNICAL DATASHEET       |
|-----|------------------------|
|     | Electrofusion fittings |

Electrofusion Tee 90°

| PRODUCT DETAILS |         | GEOMETRIC CHARACTERISTICS |      |
|-----------------|---------|---------------------------|------|
| ITEM CODE       | TEP090C | dn                        | 90   |
| dn              | 90      | H [mm]                    | 84   |
| SDR DESIGN      | 11      | Z [mm]                    | 211  |
|                 |         | Mass                      | 1.03 |