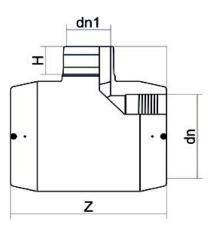

**Fittings Inch** 

Electrofusion Tee 90° IPS

| PRODUCT DETAILS |           | GEOMETRIC CHARACTERISTICS |        |
|-----------------|-----------|---------------------------|--------|
| ITEM CODE       | TEP4C.IPS | dn                        | 4"     |
| dn              | 4"        | H [mm]                    | 3,50"  |
| SDR DESIGN      | 11        | Z [mm]                    | 10,39" |