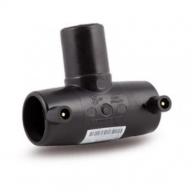

**Fittings Inch** 

Electrofusion Tee 90° IPS

| PRODUCT DETAILS |           | GEOMETRIC CHARACTERISTICS |        |
|-----------------|-----------|---------------------------|--------|
| ITEM CODE       | TEP4C.IPS | dn                        | 4"     |
| dn              | 4"        | H [mm]                    | 3,50"  |
| SDR DESIGN      | 11        | Z [mm]                    | 10,39" |