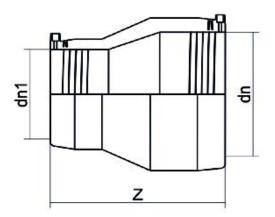

| TECH | NICAL DATASHEET        |
|------|------------------------|
|      | Electrofusion fittings |

**Electrofusion Reducer** 

| PRODUCT DETAILS |            | GEOMETRIC CHARACTERISTICS |     |
|-----------------|------------|---------------------------|-----|
| ITEM CODE       | REP315180C | dn                        | 315 |
| dn              | 315 - 180  | d <sub>n</sub> 1          | 180 |
| SDR DESIGN      | 11         | Z [mm]                    | 415 |