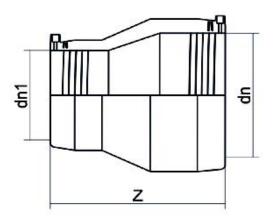

| TECHNICAL DATASHEET    |
|------------------------|
| Electrofusion fittings |

Electrofusion Reducer

| PRODUCT DETAILS |            | GEOMETRIC CHARACTERISTICS |      |
|-----------------|------------|---------------------------|------|
| ITEM CODE       | REP315200C | dn                        | 315  |
| dn              | 315 - 200  | d <sub>n</sub> 1          | 200  |
| SDR DESIGN      | 11         | Z [mm]                    | 415  |
|                 |            | Mass                      | 11.6 |