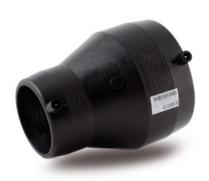

| TECHNICAL D | ATASHEET |
|-------------|----------|
|-------------|----------|

Electrofusion fittings

**Electrofusion Reducer** 

| PRODUCT DETAILS |            | GEOMETRIC CHARACTERISTICS |     |
|-----------------|------------|---------------------------|-----|
| ITEM CODE       | REP250180C | dn                        | 250 |
| dn              | 250 - 180  | d <sub>n</sub> 1          | 180 |
| SDR DESIGN      | 11         | Z [mm]                    | 318 |
|                 |            | Mass                      | 6.2 |

<sup>\*</sup>The pictures are for illustrative purposes only. the product may differ in color and / or some of its parts