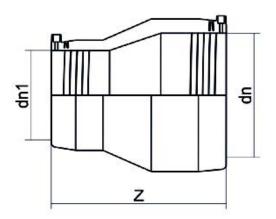

| TECHNICAL D | ATASHEET |
|-------------|----------|
|-------------|----------|

Electrofusion fittings

**Electrofusion Reducer** 

| PRODUCT DETAILS |            | GEOMETRIC CHARACTERISTICS |     |
|-----------------|------------|---------------------------|-----|
| ITEM CODE       | REP250180C | dn                        | 250 |
| dn              | 250 - 180  | d <sub>n</sub> 1          | 180 |
| SDR DESIGN      | 11         | Z [mm]                    | 318 |
|                 |            | Mass                      | 6.2 |