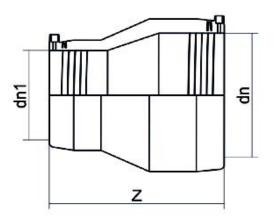

| TECH | NICAL DATASHEET        |
|------|------------------------|
|      | Electrofusion fittings |

Electrofusion Reducer

| PRODUCT DETAILS |            | GEOMETRIC CHARACTERISTICS |     |
|-----------------|------------|---------------------------|-----|
| ITEM CODE       | REP225160C | dn                        | 225 |
| dn              | 225 - 160  | d <sub>n</sub> 1          | 160 |
| SDR DESIGN      | 11         | Z [mm]                    | 314 |
|                 |            | Mass                      | 5.7 |