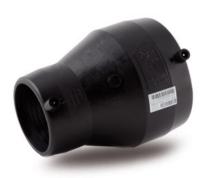

| TECH | NICAL DATASHEET        |
|------|------------------------|
|      | Electrofusion fittings |

Electrofusion Reducer

| PRODUCT DETAILS |            | GEOMETRIC CHARACTERISTICS |     |
|-----------------|------------|---------------------------|-----|
| ITEM CODE       | REP225160C | dn                        | 225 |
| dn              | 225 - 160  | d <sub>n</sub> 1          | 160 |
| SDR DESIGN      | 11         | Z [mm]                    | 314 |
|                 |            | Mass                      | 5.7 |

<sup>\*</sup>The pictures are for illustrative purposes only. the product may differ in color and / or some of its parts