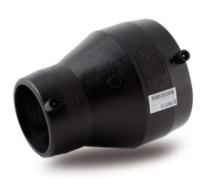

| TE | ECHNICAL DATASHEET     |
|----|------------------------|
|    | Electrofusion fittings |

Electrofusion Reducer

| PRODUCT DETAILS |            | GEOMETRIC CHARACTERISTICS |     |
|-----------------|------------|---------------------------|-----|
| ITEM CODE       | REP200160C | dn                        | 200 |
| dn              | 200 - 160  | d <sub>n</sub> 1          | 160 |
| SDR DESIGN      | 11         | Z [mm]                    | 275 |
|                 |            | Mass                      | 3.6 |

<sup>\*</sup>The pictures are for illustrative purposes only. the product may differ in color and / or some of its parts