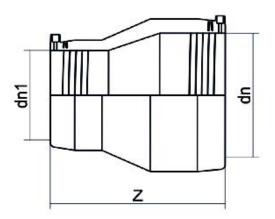

| TE | ECHNICAL DATASHEET     |
|----|------------------------|
|    | Electrofusion fittings |

Electrofusion Reducer

| PRODUCT DETAILS |            | GEOMETRIC CHARACTERISTICS |     |
|-----------------|------------|---------------------------|-----|
| ITEM CODE       | REP200160C | dn                        | 200 |
| dn              | 200 - 160  | d <sub>n</sub> 1          | 160 |
| SDR DESIGN      | 11         | Z [mm]                    | 275 |
|                 |            | Mass                      | 3.6 |