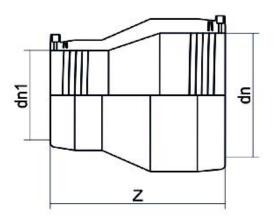

| TECHNICAL DATASHEE    | ΕΤ |
|-----------------------|----|
| Electrofusion fitting | gs |

Electrofusion Reducer

| PRODUCT DETAILS |            | GEOMETRIC CHARACTERISTICS |      |
|-----------------|------------|---------------------------|------|
| ITEM CODE       | REP200180C | dn                        | 200  |
| dn              | 200 - 180  | d <sub>n</sub> 1          | 180  |
| SDR DESIGN      | 11         | Z [mm]                    | 246  |
|                 |            | Mass                      | 3.36 |