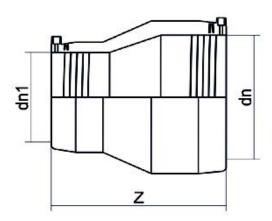

**Electrofusion fittings** 

**Electrofusion Reducer** 

| PRODUCT DETAILS |            | GEOMETRIC CHARACTERISTICS |     |
|-----------------|------------|---------------------------|-----|
| ITEM CODE       | REP180090C | dn                        | 180 |
| dn              | 180 - 90   | dn1                       | 90  |
| SDR DESIGN      | 11         | Z [mm]                    | 289 |
|                 |            | Mass                      | 2.5 |