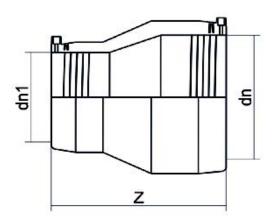

**Electrofusion fittings** 

**Electrofusion Reducer** 

| PRODUCT DETAILS |            | GEOMETRIC CHARACTERISTICS |      |
|-----------------|------------|---------------------------|------|
| ITEM CODE       | REP180140C | dn                        | 180  |
| dn              | 180 - 140  | dn1                       | 140  |
| SDR DESIGN      | 11         | Z [mm]                    | 246  |
|                 |            | Mass                      | 2.59 |