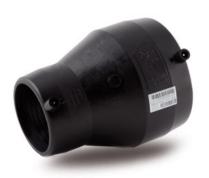

| TECHNICAL DATASHEET    |
|------------------------|
| Electrofusion fittings |

**Electrofusion Reducer** 

| PRODUCT DETAILS |            | GEOMETRIC CHARACTERISTICS |      |
|-----------------|------------|---------------------------|------|
| ITEM CODE       | REP180125C | dn                        | 180  |
| dn              | 180 - 125  | d <sub>n</sub> 1          | 125  |
| SDR DESIGN      | 11         | Z [mm]                    | 244  |
|                 |            | Mass                      | 2.43 |

<sup>\*</sup>The pictures are for illustrative purposes only. the product may differ in color and / or some of its parts