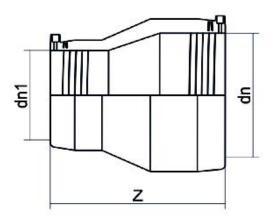

| TECHNICAL DATASHEET    |
|------------------------|
| Electrofusion fittings |

**Electrofusion Reducer** 

| PRODUCT DETAILS |            | GEOMETRIC CHARACTERISTICS |      |
|-----------------|------------|---------------------------|------|
| ITEM CODE       | REP180125C | dn                        | 180  |
| dn              | 180 - 125  | d <sub>n</sub> 1          | 125  |
| SDR DESIGN      | 11         | Z [mm]                    | 244  |
|                 |            | Mass                      | 2.43 |