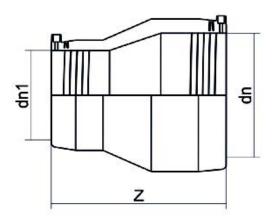

| TECHNICAL DATASHEET    |
|------------------------|
| Electrofusion fittings |

Electrofusion Reducer

| PRODUCT DETAILS |            | GEOMETRIC CHARACTERISTICS |      |
|-----------------|------------|---------------------------|------|
| ITEM CODE       | REP180160C | dn                        | 180  |
| dn              | 180 - 160  | d <sub>n</sub> 1          | 160  |
| SDR DESIGN      | 11         | Z [mm]                    | 230  |
|                 |            | Mass                      | 2.62 |