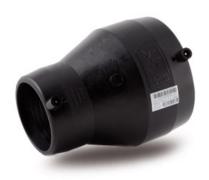

| TECHNICAL DATASHEE    | Τ  |
|-----------------------|----|
| Electrofusion fitting | js |

Electrofusion Reducer

| PRODUCT DETAILS |            | GEOMETRIC CHARACTERISTICS |     |
|-----------------|------------|---------------------------|-----|
| ITEM CODE       | REP160125C | dn                        | 160 |
| dn              | 160 - 125  | d <sub>n</sub> 1          | 125 |
| SDR DESIGN      | 11         | Z [mm]                    | 244 |
|                 |            | Mass                      | 2   |

<sup>\*</sup>The pictures are for illustrative purposes only. the product may differ in color and / or some of its parts