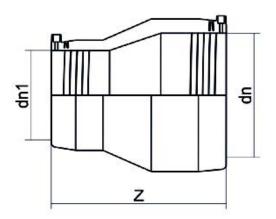

| TECHNICAL DATASHEE    | Τ  |
|-----------------------|----|
| Electrofusion fitting | js |

Electrofusion Reducer

| PRODUCT DETAILS |            | GEOMETRIC CHARACTERISTICS |     |
|-----------------|------------|---------------------------|-----|
| ITEM CODE       | REP160125C | dn                        | 160 |
| dn              | 160 - 125  | d <sub>n</sub> 1          | 125 |
| SDR DESIGN      | 11         | Z [mm]                    | 244 |
|                 |            | Mass                      | 2   |