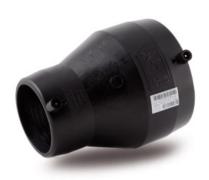

| TECHNICAL DAT | ASHEET |
|---------------|--------|
|---------------|--------|

Electrofusion fittings

**Electrofusion Reducer** 

| PRODUCT DETAILS |            | GEOMETRIC CHARACTERISTICS |      |
|-----------------|------------|---------------------------|------|
| ITEM CODE       | REP160090C | dn                        | 160  |
| dn              | 160 - 90   | d <sub>n</sub> 1          | 90   |
| SDR DESIGN      | 11         | Z [mm]                    | 251  |
|                 |            | Mass                      | 1.78 |

<sup>\*</sup>The pictures are for illustrative purposes only. the product may differ in color and / or some of its parts