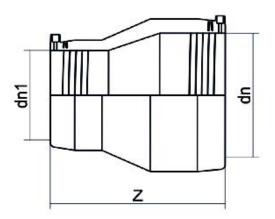

| TECHNICAL DAT | ASHEET |
|---------------|--------|
|---------------|--------|

Electrofusion fittings

**Electrofusion Reducer** 

| PRODUCT DETAILS |            | GEOMETRIC CHARACTERISTICS |      |
|-----------------|------------|---------------------------|------|
| ITEM CODE       | REP160090C | dn                        | 160  |
| dn              | 160 - 90   | d <sub>n</sub> 1          | 90   |
| SDR DESIGN      | 11         | Z [mm]                    | 251  |
|                 |            | Mass                      | 1.78 |