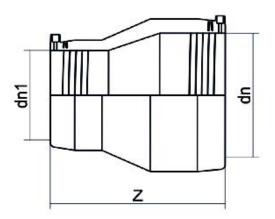

## TECHNICAL DATASHEET

Electrofusion fittings

**Electrofusion Reducer** 

| PRODUCT DETAILS |            | GEOMETRIC CHARACTERISTICS |      |
|-----------------|------------|---------------------------|------|
| ITEM CODE       | REP160110C | dn                        | 160  |
| dn              | 160 - 110  | d <sub>n</sub> 1          | 110  |
| SDR DESIGN      | 11         | Z [mm]                    | 243  |
|                 |            | Mass                      | 1.95 |