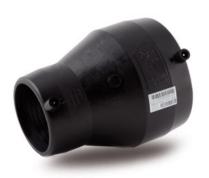

## TECHNICAL DATASHEET

Electrofusion fittings

**Electrofusion Reducer** 

| PRODUCT DETAILS |            | GEOMETRIC CHARACTERISTICS |      |
|-----------------|------------|---------------------------|------|
| ITEM CODE       | REP160110C | dn                        | 160  |
| dn              | 160 - 110  | d <sub>n</sub> 1          | 110  |
| SDR DESIGN      | 11         | Z [mm]                    | 243  |
|                 |            | Mass                      | 1.95 |

<sup>\*</sup>The pictures are for illustrative purposes only. the product may differ in color and / or some of its parts