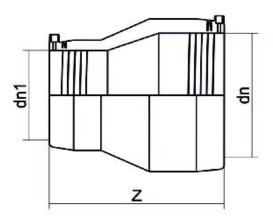

## TECHNICAL DATASHEET

Electrofusion fittings

**Electrofusion Reducer** 

| PRODUCT DETAILS |            | GEOMETRIC CHARACTERISTICS |     |
|-----------------|------------|---------------------------|-----|
| ITEM CODE       | REP140090C | dn                        | 140 |
| dn              | 140 - 90   | d <sub>n</sub> 1          | 90  |
| SDR DESIGN      | 11         | Z [mm]                    | 212 |
|                 |            | Mass                      | 1.3 |