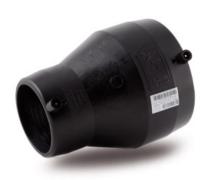

## TECHNICAL DATASHEET

Electrofusion fittings

**Electrofusion Reducer** 

| PRODUCT DETAILS |            | GEOMETRIC CHARACTERISTICS |     |
|-----------------|------------|---------------------------|-----|
| ITEM CODE       | REP140090C | dn                        | 140 |
| dn              | 140 - 90   | d <sub>n</sub> 1          | 90  |
| SDR DESIGN      | 11         | Z [mm]                    | 212 |
|                 |            | Mass                      | 1.3 |

<sup>\*</sup>The pictures are for illustrative purposes only. the product may differ in color and / or some of its parts