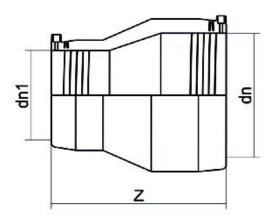

| TECHNICAL DATASHEET    |
|------------------------|
| Electrofusion fittings |

Electrofusion Reducer

| PRODUCT DETAILS |            | GI               | GEOMETRIC CHARACTERISTICS |  |
|-----------------|------------|------------------|---------------------------|--|
| ITEM CODE       | REP125063C | dn               | 125                       |  |
| dn              | 125 - 63   | d <sub>n</sub> 1 | 63                        |  |
| SDR DESIGN      | 11         | Z [mm]           | 226                       |  |
|                 |            | Mass             | 1                         |  |