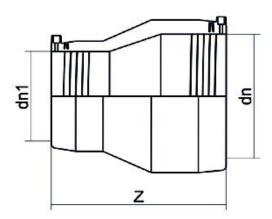

**Electrofusion fittings** 

**Electrofusion Reducer** 

| PRODUCT DETAILS |            | GEOMETRIC CHARACTERISTICS |      |
|-----------------|------------|---------------------------|------|
| ITEM CODE       | REP125090C | dn                        | 125  |
| dn              | 125 - 90   | dn1                       | 90   |
| SDR DESIGN      | 11         | Z [mm]                    | 194  |
|                 |            | Mass                      | 1.04 |