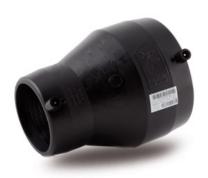

| TECHNICAL | DATASHEET |
|-----------|-----------|
|-----------|-----------|

Electrofusion fittings

**Electrofusion Reducer** 

| PRODUCT DETAILS |            | GE     | GEOMETRIC CHARACTERISTICS |  |
|-----------------|------------|--------|---------------------------|--|
| ITEM CODE       | REP110090C | dn     | 110                       |  |
| dn              | 110 - 90   | d₁1    | 90                        |  |
| SDR DESIGN      | 11         | Z [mm] | 178                       |  |
|                 |            | Mass   | 0.78                      |  |

<sup>\*</sup>The pictures are for illustrative purposes only. the product may differ in color and / or some of its parts