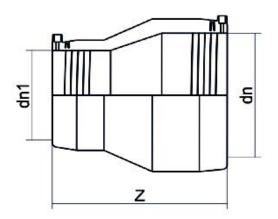

| TECHNICAL | DATASHEET |
|-----------|-----------|
|-----------|-----------|

Electrofusion fittings

**Electrofusion Reducer** 

| PRODUCT DETAILS |            | GE     | GEOMETRIC CHARACTERISTICS |  |
|-----------------|------------|--------|---------------------------|--|
| ITEM CODE       | REP110090C | dn     | 110                       |  |
| dn              | 110 - 90   | d₁1    | 90                        |  |
| SDR DESIGN      | 11         | Z [mm] | 178                       |  |
|                 |            | Mass   | 0.78                      |  |