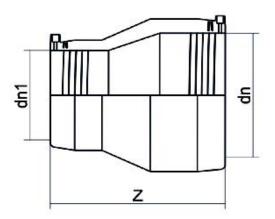

| TECHNICAL DATASHEE    | ΕΤ |
|-----------------------|----|
| Electrofusion fitting | gs |

Electrofusion Reducer

| PRODUCT DETAILS |            | GEOMETRIC CHARACTERISTICS |      |
|-----------------|------------|---------------------------|------|
| ITEM CODE       | REP110075C | dn                        | 110  |
| dn              | 110 - 75   | d <sub>n</sub> 1          | 75   |
| SDR DESIGN      | 11         | Z [mm]                    | 186  |
|                 |            | Mass                      | 0.73 |