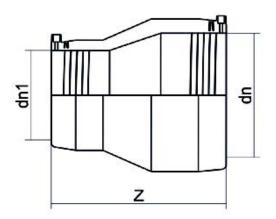

| TECHNICAL DATASHEET    |
|------------------------|
| Electrofusion fittings |

Electrofusion Reducer

| PRODUCT DETAILS |            | GEOMETRIC CHARACTERISTICS |      |
|-----------------|------------|---------------------------|------|
| ITEM CODE       | REP110063C | dn                        | 110  |
| dn              | 110 - 63   | d <sub>n</sub> 1          | 63   |
| SDR DESIGN      | 11         | Z [mm]                    | 210  |
|                 |            | Mass                      | 0.76 |