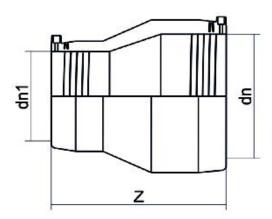

**Electrofusion fittings** 

**Electrofusion Reducer** 

| PRODUCT DETAILS |            | GEOMETRIC CHARACTERISTICS |      |
|-----------------|------------|---------------------------|------|
| ITEM CODE       | REP090075C | dn                        | 90   |
| dn              | 90 - 75    | dn1                       | 75   |
| SDR DESIGN      | 11         | Z [mm]                    | 148  |
|                 |            | Mass                      | 0.43 |