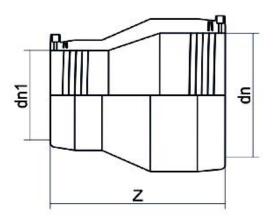

| TECHNICA | AL DATASHEET       |
|----------|--------------------|
| Elec     | trofusion fittings |

Electrofusion Reducer

|            | PRODUCT DETAILS | GEOMETRIC CHARACTERISTICS |      |
|------------|-----------------|---------------------------|------|
| ITEM CODE  | REP090063C      | dn                        | 90   |
| dn         | 90 - 63         | d <sub>n</sub> 1          | 63   |
| SDR DESIGN | 11              | Z [mm]                    | 162  |
|            |                 | Mass                      | 0.45 |