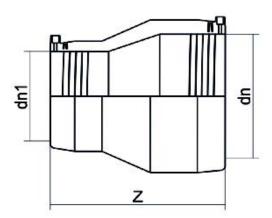

**Electrofusion fittings** 

**Electrofusion Reducer** 

| PRODUCT DETAILS |            | GEOMETRIC CHARACTERISTICS |      |
|-----------------|------------|---------------------------|------|
| ITEM CODE       | REP075063C | dn                        | 75   |
| dn              | 75 - 63    | dn1                       | 63   |
| SDR DESIGN      | 11         | Z [mm]                    | 143  |
|                 |            | Mass                      | 0.31 |