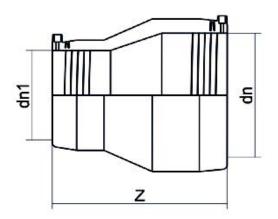

| TECHNICAL DATASHEET    |
|------------------------|
| Electrofusion fittings |
|                        |

Electrofusion Reducer

| PRODUCT DETAILS |            | GEOMETRIC CHARACTERISTICS |     |
|-----------------|------------|---------------------------|-----|
| ITEM CODE       | REP063032C | dn                        | 63  |
| dn              | 63 - 32    | d <sub>n</sub> 1          | 32  |
| SDR DESIGN      | 11         | Z [mm]                    | 146 |