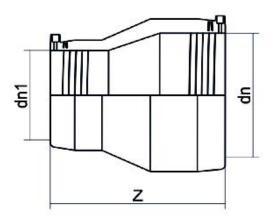

| TECHNICAL DATASHEET    |
|------------------------|
| Electrofusion fittings |

**Electrofusion Reducer** 

| ı          | PRODUCT DETAILS | GEOMETRIC CHARACTERISTICS |     |  |
|------------|-----------------|---------------------------|-----|--|
| ITEM CODE  | REP063050C      | dn                        | 63  |  |
| dn         | 63 - 50         | d <sub>n</sub> 1          | 50  |  |
| SDR DESIGN | 11              | Z [mm]                    | 128 |  |