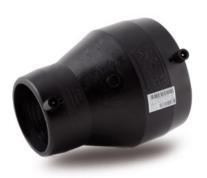

| TECHNICAL DATASHEET    |
|------------------------|
| Electrofusion fittings |

**Electrofusion Reducer** 

| ı          | PRODUCT DETAILS | GEOMETRIC CHARACTERISTICS |     |  |
|------------|-----------------|---------------------------|-----|--|
| ITEM CODE  | REP063050C      | dn                        | 63  |  |
| dn         | 63 - 50         | d <sub>n</sub> 1          | 50  |  |
| SDR DESIGN | 11              | Z [mm]                    | 128 |  |

<sup>\*</sup>The pictures are for illustrative purposes only. the product may differ in color and / or some of its parts