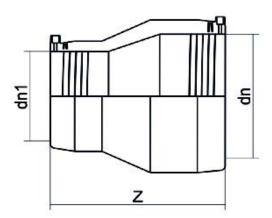

**Electrofusion fittings** 

**Electrofusion Reducer** 

| PRODUCT DETAILS |            | G      | GEOMETRIC CHARACTERISTICS |  |
|-----------------|------------|--------|---------------------------|--|
| ITEM CODE       | REP063032C | dn     | 63                        |  |
| dn              | 63 - 32    | dn1    | 32                        |  |
| SDR DESIGN      | 11         | Z [mm] | 118                       |  |
|                 |            | Mass   | 0.2                       |  |