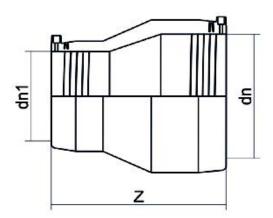

**Electrofusion fittings** 

**Electrofusion Reducer** 

| PRODUCT DETAILS |            | GEOMETRIC CHARACTERISTICS |      |
|-----------------|------------|---------------------------|------|
| ITEM CODE       | REP063050C | dn                        | 63   |
| dn              | 63 - 50    | dn1                       | 50   |
| SDR DESIGN      | 11         | Z [mm]                    | 118  |
|                 |            | Mass                      | 0.23 |