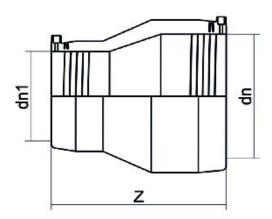

**Electrofusion fittings** 

**Electrofusion Reducer** 

| PRODUCT DETAILS |            | G                | GEOMETRIC CHARACTERISTICS |  |
|-----------------|------------|------------------|---------------------------|--|
| ITEM CODE       | REP063040C | dn               | 63                        |  |
| dn              | 63 - 40    | d <sub>n</sub> 1 | 40                        |  |
| SDR DESIGN      | 11         | Z [mm]           | 144                       |  |
|                 |            | Mass             | 0.18                      |  |