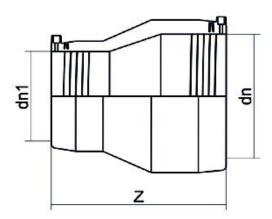

**Electrofusion fittings** 

**Electrofusion Reducer** 

| PRODUCT DETAILS |            | GEOMETRIC CHARACTERISTICS |      |
|-----------------|------------|---------------------------|------|
| ITEM CODE       | REP063025C | dn                        | 63   |
| dn              | 63 - 25    | dn1                       | 25   |
| SDR DESIGN      | 11         | Z [mm]                    | 145  |
|                 |            | Mass                      | 0.17 |