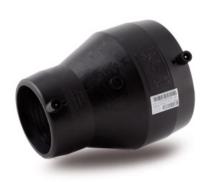

| TECHNICAL | DATASHEET |
|-----------|-----------|
|-----------|-----------|

Electrofusion fittings

**Electrofusion Reducer** 

| PRODUCT DETAILS |            | GE               | GEOMETRIC CHARACTERISTICS |  |
|-----------------|------------|------------------|---------------------------|--|
| ITEM CODE       | REP063040C | dn               | 63                        |  |
| dn              | 63 - 40    | d <sub>n</sub> 1 | 40                        |  |
| SDR DESIGN      | 11         | Z [mm]           | 118                       |  |
|                 |            | Mass             | 0.22                      |  |

<sup>\*</sup>The pictures are for illustrative purposes only. the product may differ in color and / or some of its parts