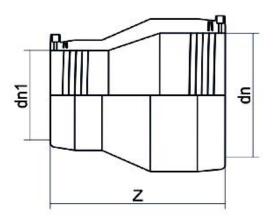

| TECHNICAL | DATASHEET |
|-----------|-----------|
|-----------|-----------|

Electrofusion fittings

**Electrofusion Reducer** 

| PRODUCT DETAILS |            | GE               | GEOMETRIC CHARACTERISTICS |  |
|-----------------|------------|------------------|---------------------------|--|
| ITEM CODE       | REP063040C | dn               | 63                        |  |
| dn              | 63 - 40    | d <sub>n</sub> 1 | 40                        |  |
| SDR DESIGN      | 11         | Z [mm]           | 118                       |  |
|                 |            | Mass             | 0.22                      |  |