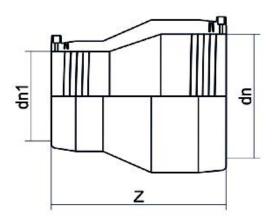

**Electrofusion fittings** 

**Electrofusion Reducer** 

| PRODUCT DETAILS |            | GEOMETRIC CHARACTERISTICS |      |
|-----------------|------------|---------------------------|------|
| ITEM CODE       | REP050032C | dn                        | 50   |
| dn              | 50 - 32    | dn1                       | 32   |
| SDR DESIGN      | 11         | Z [mm]                    | 91   |
|                 |            | Mass                      | 0.09 |