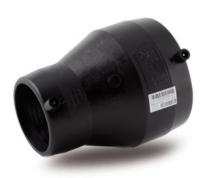

| TECHNICAL DATASHEET    |
|------------------------|
| Electrofusion fittings |

Electrofusion Reducer

|            | PRODUCT DETAILS | GEOMETRIC CHARACTERISTICS |     |
|------------|-----------------|---------------------------|-----|
| ITEM CODE  | REP050040C      | dn                        | 50  |
| dn         | 50 - 40         | d <sub>n</sub> 1          | 40  |
| SDR DESIGN | 11              | Z [mm]                    | 92  |
|            |                 | Mass                      | 0.1 |

<sup>\*</sup>The pictures are for illustrative purposes only. the product may differ in color and / or some of its parts