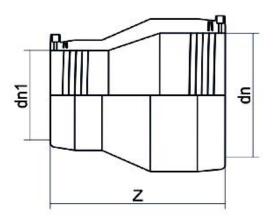

| TECHNICAL DATASHEET    |
|------------------------|
| Electrofusion fittings |

Electrofusion Reducer

|            | PRODUCT DETAILS | GEOMETRIC CHARACTERISTICS |     |
|------------|-----------------|---------------------------|-----|
| ITEM CODE  | REP050040C      | dn                        | 50  |
| dn         | 50 - 40         | d <sub>n</sub> 1          | 40  |
| SDR DESIGN | 11              | Z [mm]                    | 92  |
|            |                 | Mass                      | 0.1 |