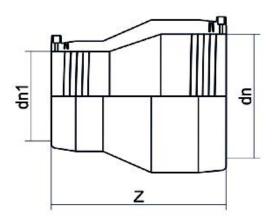

| TEC | HNICAL DATASHEET       |
|-----|------------------------|
|     | Electrofusion fittings |

Electrofusion Reducer

| PRODUCT DETAILS |            | GEOMETRIC CHARACTERISTICS |     |
|-----------------|------------|---------------------------|-----|
| ITEM CODE       | REP050032C | dn                        | 50  |
| dn              | 50 - 32    | d <sub>n</sub> 1          | 32  |
| SDR DESIGN      | 11         | Z [mm]                    | 120 |