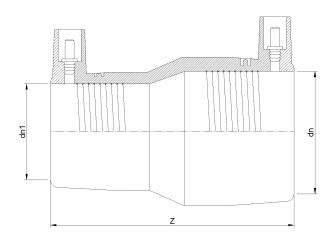

| TECHNICAL DATASHEET       |  |
|---------------------------|--|
| Fittings Inch             |  |
| Electrofusion Reducer IPS |  |

| PRODUCT DETAILS |             | GEOMETRIC CHARACTERISTICS |       |
|-----------------|-------------|---------------------------|-------|
| ITEM CODE       | REP4.3C.IPS | dn                        | 4"    |
| dn              | 4" - 3"     | d <sub>n</sub> 1          | 3"    |
| SDR DESIGN      | 11          | Z [mm]                    | 7,28" |