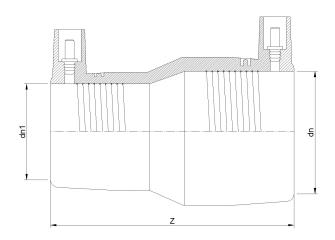

| TECHNICAL DATASHEET       |
|---------------------------|
| Fittings Inch             |
| Flectrofusion Reducer IPS |

| PRODUCT DETAILS |             | GEOMETRIC CHARACTERISTICS |       |
|-----------------|-------------|---------------------------|-------|
| ITEM CODE       | REP4.2C.IPS | dn                        | 4"    |
| dn              | 4" - 2"     | d <sub>n</sub> 1          | 2"    |
| SDR DESIGN      | 11          | Z [mm]                    | 8,78" |