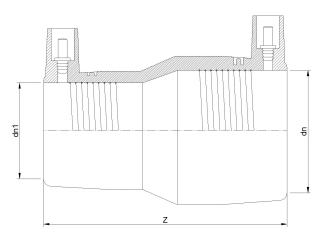

**Fittings Inch** 

**Electrofusion Reducer IPS** 

| PRODUCT DETAILS |             | GEOMETRIC CHARACTERISTICS |       |
|-----------------|-------------|---------------------------|-------|
| ITEM CODE       | REP3.2C.IPS | dn                        | 3"    |
| dn              | 3" - 2"     | dn1                       | 2"    |
| SDR DESIGN      | 11          | Z [mm]                    | 6,54" |